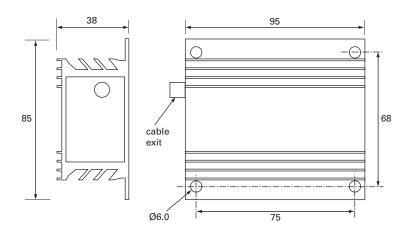

Technical Drawing (not to scale)

#### **Specification**

| Type<br>Input Voltage<br>Output voltage<br>Type<br>Load | Voltage converter<br>Nominal 24 volts (20-32 volts)<br>12 volts ±5% (half input voltage)<br>Switched mode isolated return<br>5A continuous<br>6A intermittant |
|---------------------------------------------------------|---------------------------------------------------------------------------------------------------------------------------------------------------------------|
| Quiescent current                                       | 130mA max                                                                                                                                                     |
| Leads                                                   | 200mm                                                                                                                                                         |
| Protection                                              | Overcurrent, overheat, transients with auto reset                                                                                                             |
| Operating temp                                          | -30° to +70°C                                                                                                                                                 |
| Case                                                    | Aluminium                                                                                                                                                     |
| Encapsulation                                           | Silicone rubber                                                                                                                                               |
| Protection                                              | Water resistant                                                                                                                                               |
| Weight                                                  | 380g                                                                                                                                                          |
| Dimensions                                              | l 95 x w 85 x h 38mm                                                                                                                                          |
| Approvals                                               | 72/245/EEC, 95/94/EC, e11                                                                                                                                     |
|                                                         |                                                                                                                                                               |